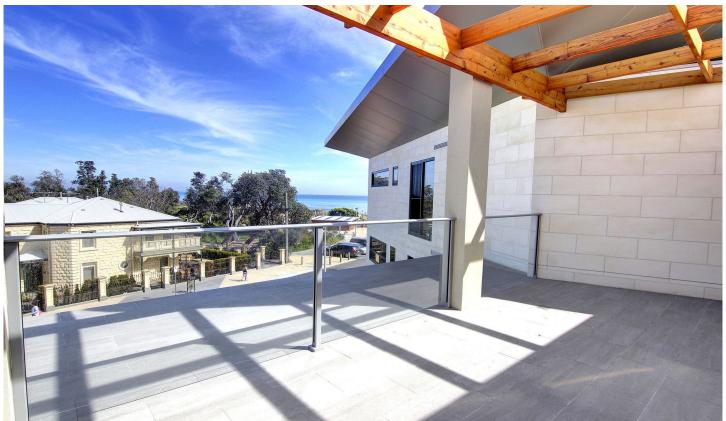

## 210/1A Jetty Road ROSEBUD VIC

YPA Rental Department is proud to offer this luxury 2 bedroom apartment in the Banksia Point complex situated metres from the Rosebud jetty and beach. Secure parking and entry. Carpeted bedrooms with built in robes, separate heaters in bedrooms, internet points in all rooms. Full kitchen, European laundry, tiled open plan living and lounge room opening onto a large private balcony (approximately 21.1 m2) overlooking the bay. Storage unit and bike rack in basement provided. Lift access. Roof top pool has been proposed as well as BBQ roof area. Restaurant and cafes on site.