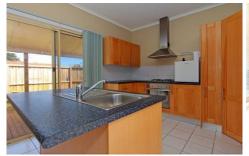

In addition a central bathroom as well as a powder room, a magnificent decked balcony from the upper level giving you a beautiful aspect of bay & Damp; tree tops as well as a decked front verandah. Also included is a large tiled laundry with plenty of cupboard space, a very practical kitchen with stainless steel appliances, dish washer and island bench along with a newly carpeted central living area.