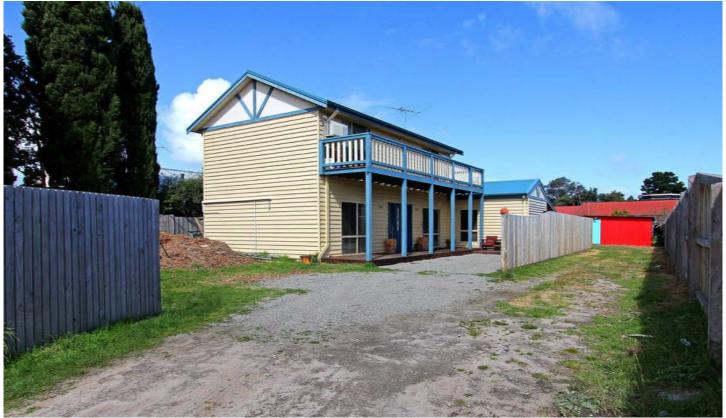

## 7 Elanora Court ROSEBUD WEST VIC

Bay views, low maintenance, easy access.. Could you ask for more?

Perfectly located within metres of the bay beach, bay trails and bike path and easy access to main/local shops, schools and public transport, why would you want to be anywhere else? This double storey home comprises 3 bedrooms, master with walk in robe and en-suite, two bedrooms with floating floorboards and built in robes, plus a study.

In addition a central bathroom as well as a powder room, a magnificent decked balcony from the upper level giving you a beautiful aspect of bay & Damp; tree tops as well as a decked front verandah. Also included is a large tiled laundry with plenty of cupboard space, a very practical kitchen with stainless steel appliances, dish washer and island bench along with a newly carpeted central living area.