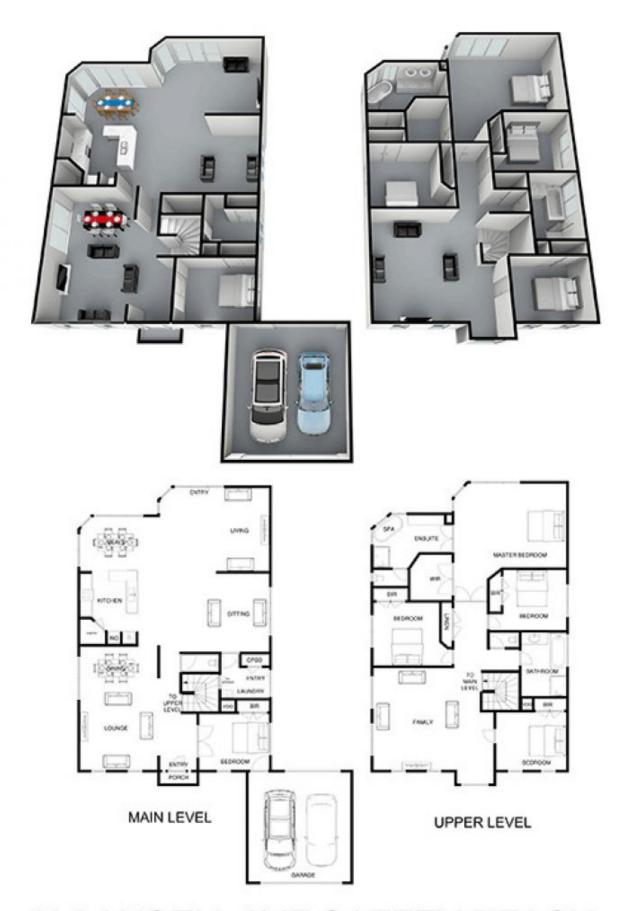

## 11 Lansell Avenue SAFETY BEACH VIC

\*\*\* UNDER APPLICATION - NO FURTHER INSPECTIONS\*\*

YPA rental department is proud to offer this 5 bedrooms and four living zones.

One bedroom is situated on the ground floor with the further four bedrooms upstairs

The master bedroom is extensive and is complemented by a walk-in robe and double vanity en suite with including corner bath with a view

The further four bedrooms are all equipped with built-in robes

A convenient powder room on the lower level

Further highlights include a double lock-up garage and plentiful storage throughout

walking distance to beach, shops and marina.

Pets on application - 12 months lease offered.

5 📭 2 🔁 2 🖨

View: https://www.ypa.com.au/7392076