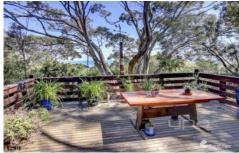

Two further separately zoned bedrooms, both equipped with built-in robes and beautiful outlook

Broad sunroom running the width of the home; providing another space for relaxation, studying and entertaining