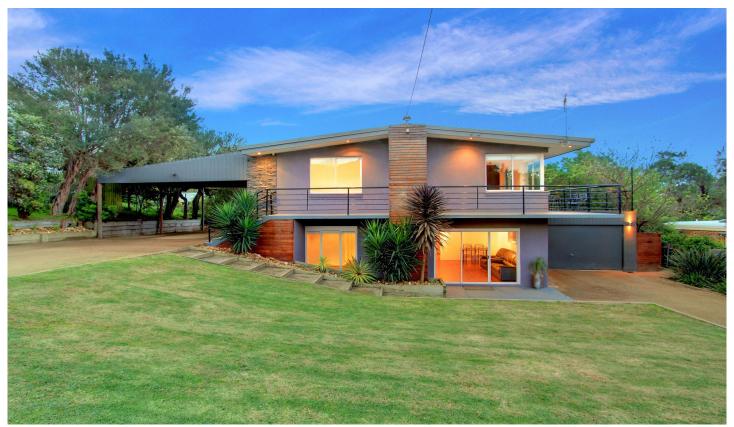

## 82 Creedmore Drive RYE VIC

YPA Rental Department is proud to offer this fully renovated luxury home is located in a quiet pocket of Rye. Superbly designed to offer two distinct living options, each level includes its own living zones, bedrooms, bathroom, kitchen and laundry- wrap around deck and alfresco spaces. The pool house (complete with power and water) provides yet another living zone, and boasts French doors which open up on to a deck and the sparkling in ground pool (concrete and solar heated). Further complimented by crisp contemporary interiors, three toilets, low maintenance grounds and accommodation for four vehicles. Monthly pool maintenance will be included. Pets on application - 12 months lease.