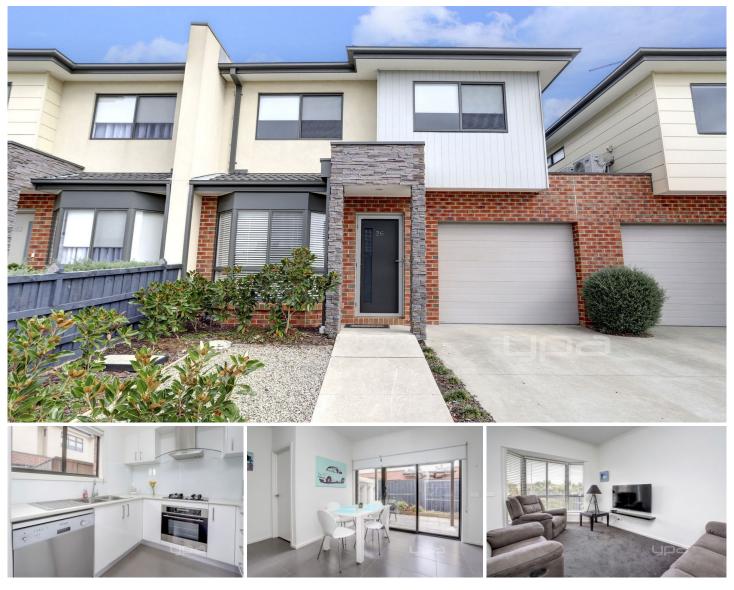

## 26/140 Country Club Drive SAFETY BEACH VIC

\*\*UNDER APPLICATION\*\* - No further Inspections.

YPA rental Department is proud to offer this modern two bedroom townhouse with a well appointed kitchen with stainless steel appliances plus meals area with a secure private decking, guest powder room, spacious separate lounge with bay window and internal access from remote control garage. Upstairs comprises of 2 large bedrooms with built in robes, with wall to wall carpets, main bathroom as well as a lounge or study area. Ducted heating and block out blinds. Lockable garden shed for extra storage. 12 month lease Pets on application.