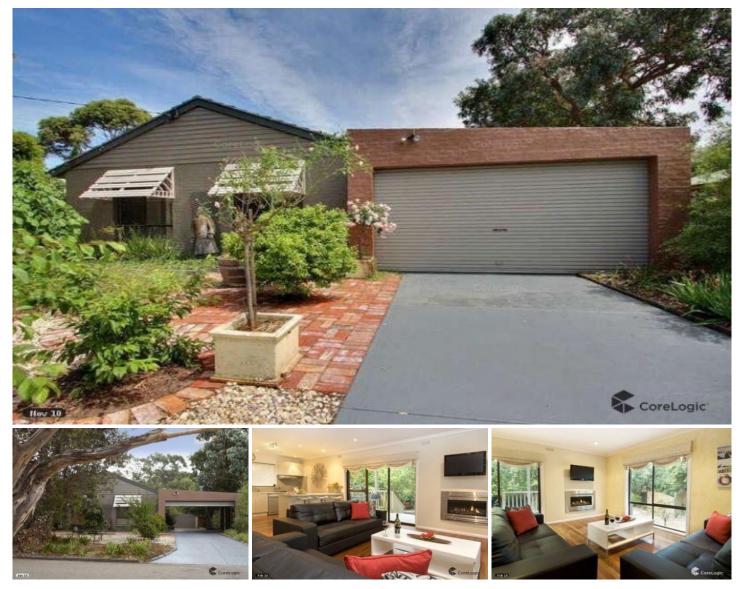

## 20 Tern Avenue CAPEL SOUND VIC

YPA Rental Department is proud to offer this 3 bedroom renovated home. Polished floorboards, ducted heating & air conditioning. Master bedroom has walk in robes & ensuite Open plan kitchen/meals has Caesar stone bench tops with dishwasher. Lounge room opens onto rear decking. Main bathroom has spa bath. 2 Car carport and double car garage workshop behind secure gates. All windows fitted with security roller shutters. Home is on a no through road with Tootgarook Wetland opposite and reserve behind the property. Pets on application 12 month lease.