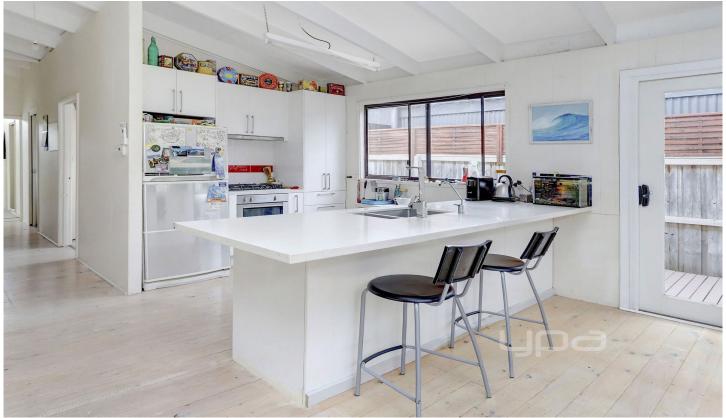

Gourmet kitchen with under mount sink, stone bench tops and plentiful storage

The large back garden provides ample space for those with children and pets, as well as extra entertaining space A double garage and storage shed to the rear of the block Pets on application. 12 months lease