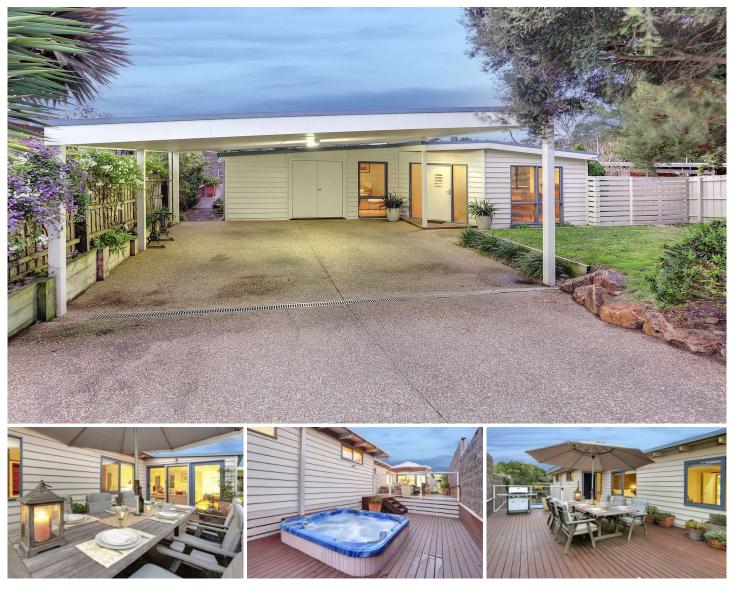

## 14 Holden Road RYE VIC

YPA Rental Department is proud to offer this four bedroom home. Located on the Blairgowrie-Rye border. Features Include:

- Substantial coastal home of four sizeable bedrooms plus a separate study

- Gated electronic access with full fencing on a low-maintenance allotment

- Bright interiors flowing seamlessly out to the stunning alfresco area and spa.

\*\* Please note the spa is to be maintained by the tenants at their cost.

- Further extras include double car accommodation, ducted heating and air-conditioning

- Dual living zones serviced by the stone-topped kitchen

Pets on Application. Strictly no smoking inside. No sub-letting allowed.