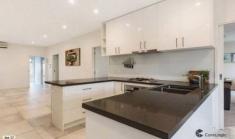

## 2 Warilda Court MORNINGTON VIC

This three bedroom home has modern amenity, location convenience and style. The three-bedroom offers open-plan living and light-filled interiors with two separate living areas, while the outdoor area delivers easy under cover alfresco entertainment decking with a good size rear low maintenance yard. A stylish ensuite completes the master bedroom and the main bathroom with a bath and separate large laundry suits everyone. High class and quality additions appear throughout including a stone benchtop in the kitchen, tiled flooring, tall ceilings, gas log fire place, split system and stainless steel appliances. With a lock up garage, carport and two driveways to enter the property at the end of the court, what more could you want. Within walking distance to Bentons Square, schools and parks. Pets on application. 12 month lease.