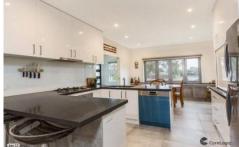

## 2 Warilda Court MORNINGTON VIC

This three bedroom home has modern amenity, location convenience and style. The three-bedroom offers open-plan living and light-filled interiors with two separate living areas, while the outdoor area delivers easy under cover alfresco entertainment decking with a good size rear low maintenance yard. A stylish ensuite completes the master bedroom and the main bathroom with a bath and separate large laundry suits everyone. High class and quality additions appear throughout including a stone benchtop in the kitchen, tiled flooring, tall ceilings, gas log fire place, split system and stainless steel appliances. With a lock up garage, carport and two driveways to enter the property at the end of the court, what more could you want. Within walking distance to Bentons Square, schools and parks. Pets on application. 12 month lease.