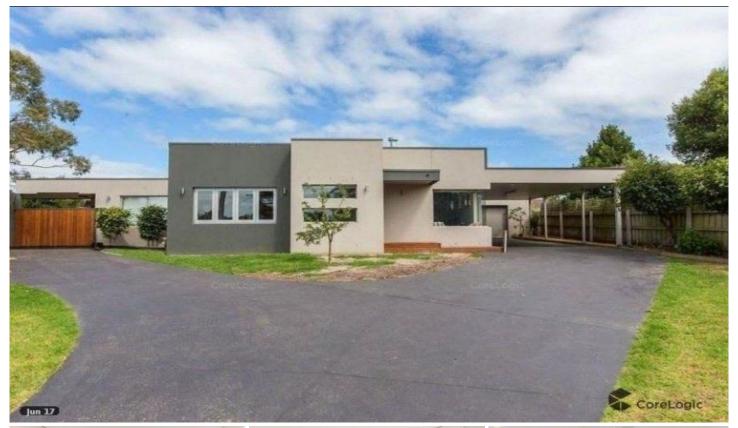

## 2 Warilda Court MORNINGTON VIC

This three bedroom home has modern amenity, location convenience and style. The three-bedroom offers open-plan living and light-filled interiors with two separate living areas, while the outdoor area delivers easy under cover alfresco entertainment decking with a good size rear low maintenance yard. A stylish ensuite completes the master bedroom and the main bathroom with a bath and separate large laundry suits everyone. High class and quality additions appear throughout including a stone benchtop in the kitchen, tiled flooring, tall ceilings, gas log fire place, split system and stainless steel appliances. With a lock up garage, carport and two driveways to enter the property at the end of the court, what more could you want. Within walking distance to Bentons Square, schools and parks. Pets on application. 12 month lease.