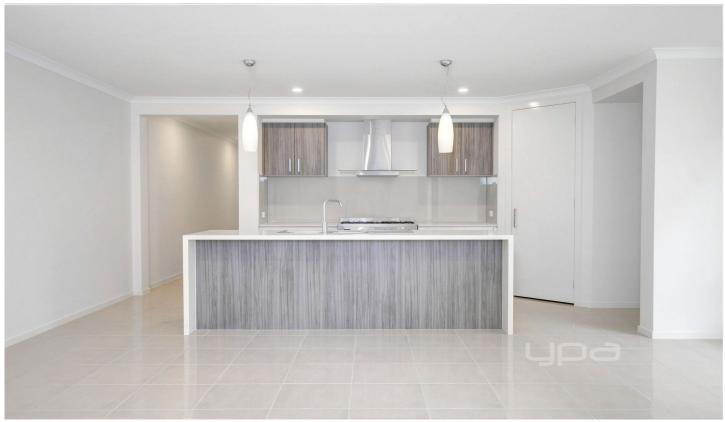

## 24A Hilary Avenue MCCRAE VIC

YPA Real Estate is proud to offer this newly completed with exceptional finishes home. Features: 3 carpeted bedrooms with privacy blinds and fly screens. Master bedroom has walk in robe & ensuite. Ducted heating and air conditioning throughout the property. Ducted vacuum available. Main bathroom has bath and separate shower. Tiled floors throughout living areas. Open meals/family room with access to rear yard. Kitchen has large pantry, 5 burner stove & dishwasher. Rear yard has garden shed and water tank with pump. Single garage with remote & internal access. Side access to rear yard. Separate laundry. 12 months lease \*\* pets on application