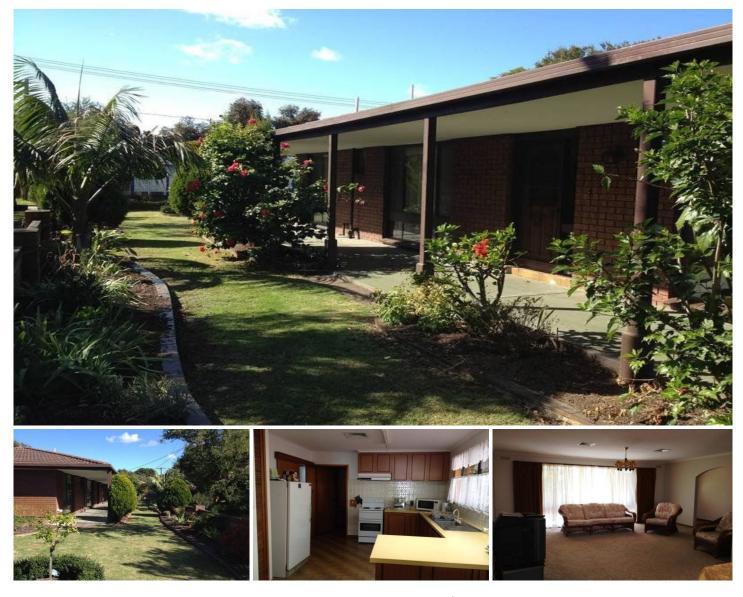

## 12 Park Avenue ROSEBUD WEST VIC

This spacious three bedroom home is ideal for any family. Comprising of master bedroom with en-suite, all bedrooms with built in robes, large family/ meals area, plus a separate dining or lounge room, kitchen with electric cooking, main bathroom with separate shower and bath, separate toilet and large laundry. Other features include gas ducted heating, air conditioning, single lock up garage with internal access, garden shed, manicured gardens, lawns and fruit trees Located in a quiet court situation and is an easy walk to Rosebud West Shops, the beach and public transport!