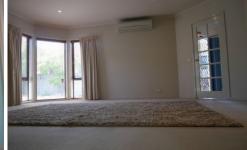

Tiled entrance hall Rear patio with access to garage.

Gas ducted heating, split system in living area

bedrooms with BIR's and carpeted.

Separate laundry with access to yard, separate toilet Kitchen has large pantry and S/S appliances