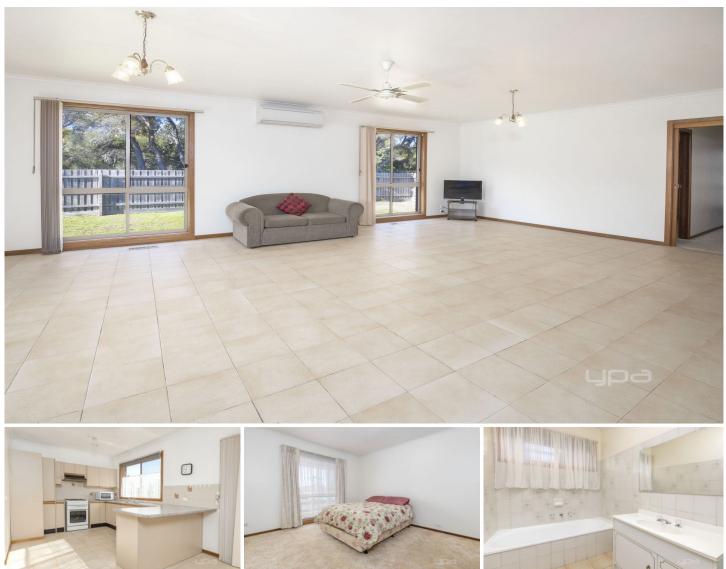

## 43 Rosalie Avenue DROMANA VIC

YPA Rental Department is proud to offer this neat and tidy secure 3 bedroom home. Features: Ducted heating throughout the home Master bedroom includes walk in robes & full ensuite All bedrooms carpeted & TV points Tiled area in meals/living & kitchen area with split system & ceiling fan Kitchen with gas cooker + breakfast bar Laundry with access to yard Main bathroom has shower & bath Separate toilet Under cover alfresco area with privacy screen Security doors on external doors & flyscreens on all windows Garage with remote Shed with separate access Fully fenced property for security