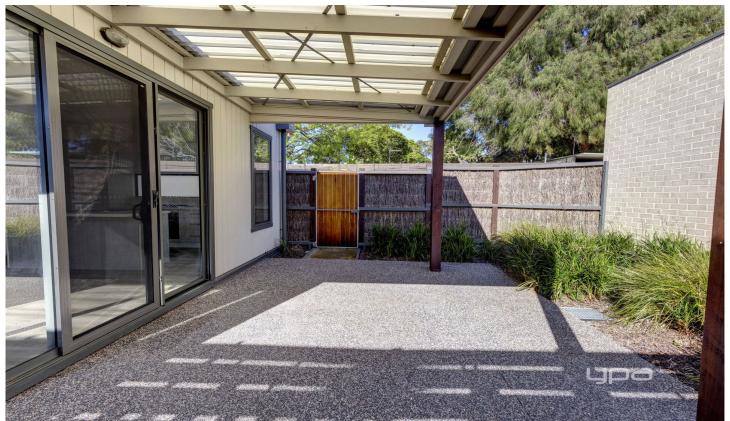

high ceilings throughout the property

Sliding doors onto Merbau alfresco decking, with a very private courtyard incorporating gate to access yard

Large bedrooms with built in robes

Open plan living and meals area with floating floorboards opening onto decking