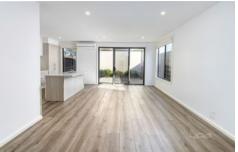

high ceilings throughout the property

Sliding doors onto Merbau alfresco decking, with a very private courtyard incorporating gate to access yard

Large bedrooms with built in robes

Open plan living and meals area with floating floorboards opening onto decking