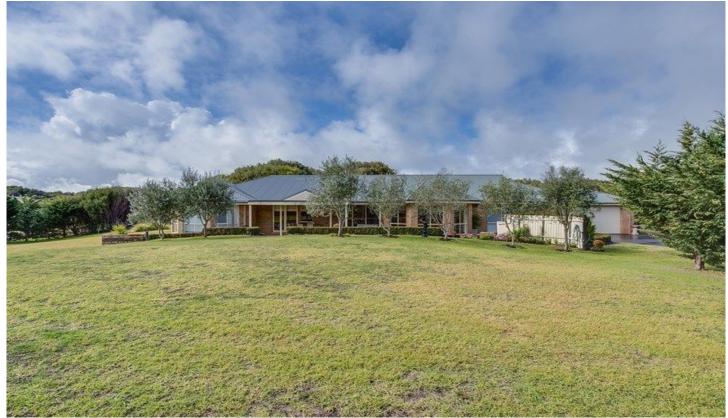

## 15 Alexandra Crescent RYE VIC

Well maintained large family home comprising of 6 bedrooms and a study.

Private parents retreat area and an open plan kitchen, meals area and living room adjoining another separate living room to service a further 2 bedrooms and 3rd main bathroom.

Also comprises a double garage, large garden Alfresco area undercover and just off the kitchen meals area.

Regular lawn mowing included, 1 acre block.

6 Pm 3 Pm

View: https://www.ypa.com.au/7392188