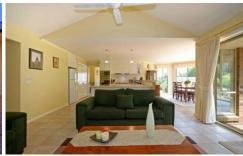

## 15 Alexandra Crescent RYE VIC

Well maintained large family home comprising of 6 bedrooms and a study.

Private parents retreat area and an open plan kitchen, meals area and living room adjoining another separate living room to service a further 2 bedrooms and 3rd main bathroom.

Master features ensuite and walk in robe. All other bedrooms have built in robes. Quality fixtures and fittings throughout. Kitchen with gas cooking and dishwasher. Split system air conditioning and ceiling fan. Ducted heating throughout.