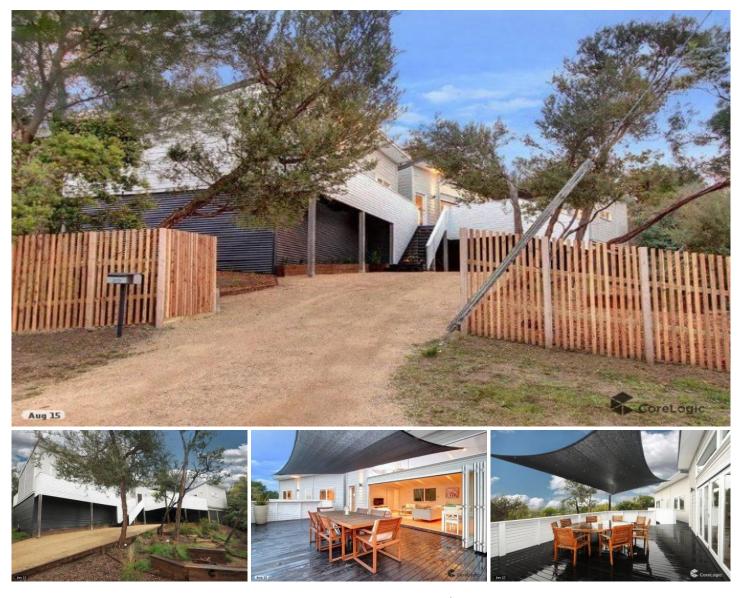

## **30 Nautilus Street RYE VIC**

YPA Rental Department is proud to offer this privately situated property with elevated views. Features: Floorboards through out the property Kitchen with stainless steel appliances + dishwasher Open plan meals area with bi-folding doors opening onto large decking area with shade cloth. 3 bedrooms with built in robes, master with modern ensuite and sliding doors onto decking. Separate laundry with access to another decking area. Main bathroom with bath Central heating & split system in living area 12 months lease pets on application - property is fenced.