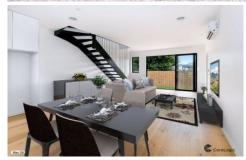

quality carpets

air-conditioning and heating,

Black Butt timber flooring in the main living areas

high ceilings throughout

oak staircase leading up to the 2nd level

3 generous sized bedrooms

The master suite features private en-suite