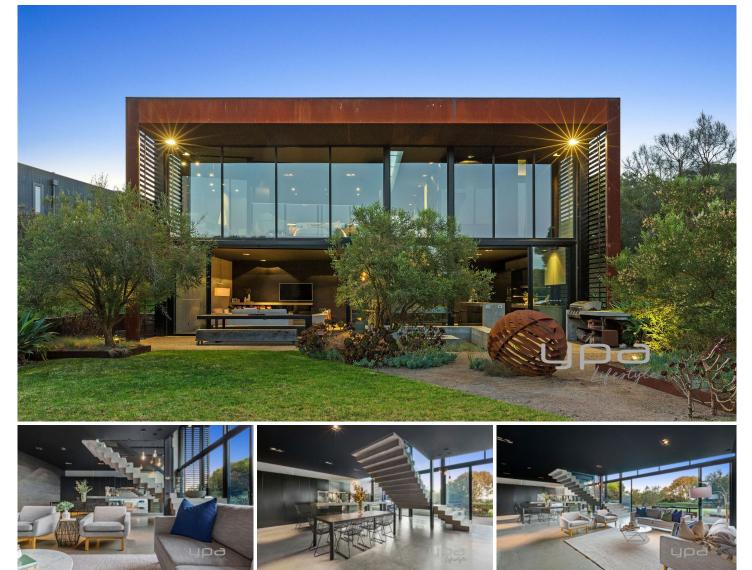

## 27 Lahinch Drive FINGAL VIC

YPA Rental Department is proud to offer this modern architecture home. Features: 3 Bedrooms all with ensuites & built in robes custom concrete bath in master ensuite separate upstairs sitting room Study powder room main living space with open fireplace and custom floating surround **Double Glazed windows** polished concrete flooring throughout Views across Moonah Links Hydronic heating Solar power Underground water tanks Insulated precast concrete panel construction Bespoke, saw-tooth, floating concrete staircase

## 3 🛤 3 🚆 1 🚘

View : https://www.ypa.com.au/7392217