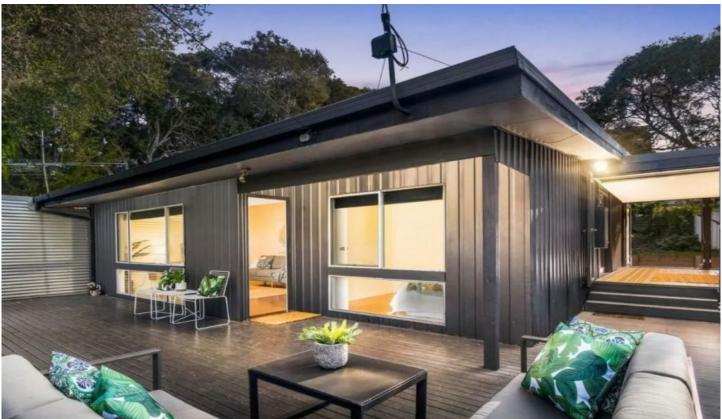

## 28 Doe Street RYE VIC

YPA Real Estate is proud to offer this semi-furnished modern property. Features: vast sun-room three-bedroom with B-I-R's polished timber floors large living area with high ceilings wood heating & split system in lounge room with additional heating wall panel tiled kitchen with dishwasher dining with split system + heating wall panel family bathroom with laundry and full bath french doors to large decking area secure high front gates