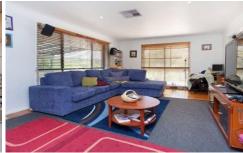

## 1 Loatta Street RYE VIC

This neat and tidy home is in perfect condition and ready to move in. Comprising 3BR's all with BIR's, living area & meals area which leads directly off a near new kitchen. Includes bathroom, separate toilet and laundry. Located on a good sized block this home also features polished floorboards, gas heating, Air conditioning, carport and back yard shed. The Peninsula Pantry is within walking distance, close to the beach and Rye shops. Call today to register your interest!