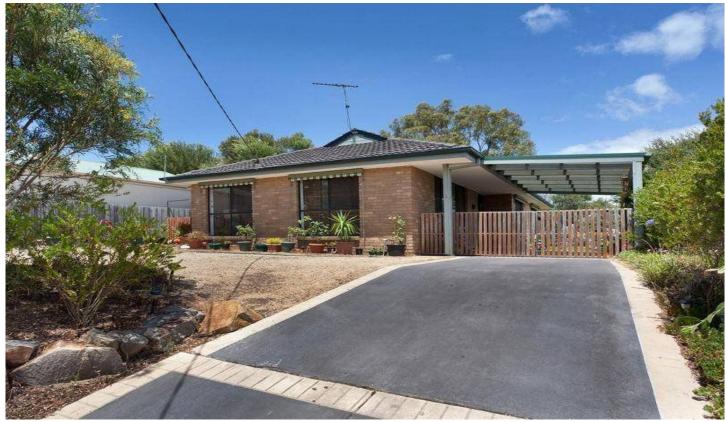

## 1 Loatta Street RYE VIC

This neat and tidy home is in perfect condition and ready to move in. Comprising 3BR's all with BIR's, living area & meals area which leads directly off a near new kitchen. Includes bathroom, separate toilet and laundry. Located on a good sized block this home also features polished floorboards, gas heating, Air conditioning, carport and back yard shed. The Peninsula Pantry is within walking distance, close to the beach and Rye shops. Call today to register your interest!