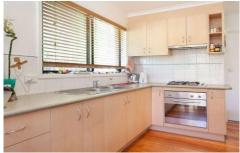

## 1 Loatta Street RYE VIC

This neat and tidy home is in perfect condition and ready to move in. Comprising 3BR's all with BIR's, living area & meals area which leads directly off a near new kitchen. Includes bathroom, separate toilet and laundry. Located on a good sized block this home also features polished floorboards, gas heating, Air conditioning, carport and back yard shed. The Peninsula Pantry is within walking distance, close to the beach and Rye shops. Call today to register your interest!