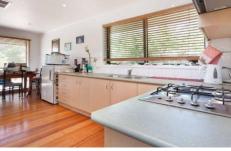

## 1 Loatta Street RYE VIC

This neat and tidy home is in perfect condition and ready to move in. Comprising 3BR's all with BIR's, living area & meals area which leads directly off a near new kitchen. Includes bathroom, separate toilet and laundry. Located on a good sized block this home also features polished floorboards, gas heating, Air conditioning, carport and back yard shed. The Peninsula Pantry is within walking distance, close to the beach and Rye shops. Call today to register your interest!