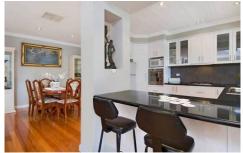

## PROPERTY LEASED 22.08.13

This very well presented home is ideally located only a few short steps to the beach, shopping at Rye, also opposite a gym, tennis courts and football ground. The open plan kitchen features include Granite bench tops, stainless steel quality appliances with dishwasher, gas cooking. Polished floorboards throughout the living areas, carpeted bedrooms, and high ceiling's. Three large bedrooms with built in robes, master with full en-suite & Denty of room to park cars or boats with a very high carport large enough to fit up to 3 cars or large boat & Denty of cars.