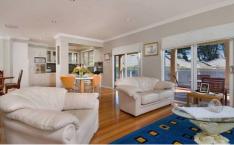

## PROPERTY LEASED 22.08.13

This very well presented home is ideally located only a few short steps to the beach, shopping at Rye, also opposite a gym, tennis courts and football ground. The open plan kitchen features include Granite bench tops, stainless steel quality appliances with dishwasher, gas cooking. Polished floorboards throughout the living areas, carpeted bedrooms, and high ceiling's. Three large bedrooms with built in robes, master with full en-suite & Denty of room to park cars or boats with a very high carport large enough to fit up to 3 cars or large boat & Denty of cars.