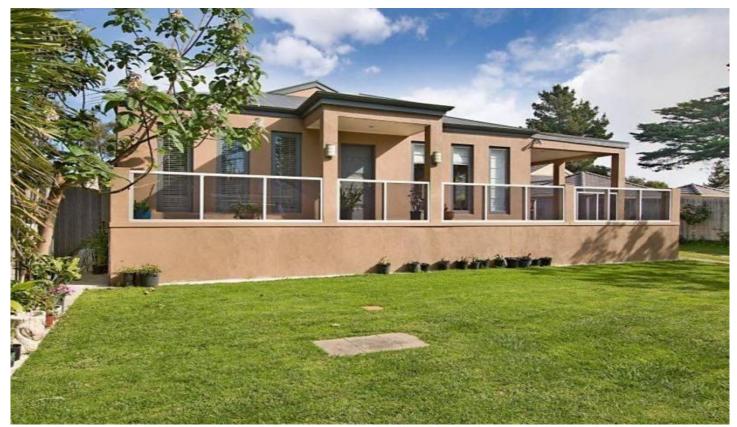

## 33 Melbourne Road RYE VIC

## PROPERTY LEASED 22.08.13

This very well presented home is ideally located only a few short steps to the beach, shopping at Rye, also opposite a gym, tennis courts and football ground. The open plan kitchen features include Granite bench tops, stainless steel quality appliances with dishwasher, gas cooking. Polished floorboards throughout the living areas, carpeted bedrooms, and high ceiling's. Three large bedrooms with built in robes, master with full en-suite & Denty of room to park cars or boats with a very high carport large enough to fit up to 3 cars or large boat & Denty of cars.