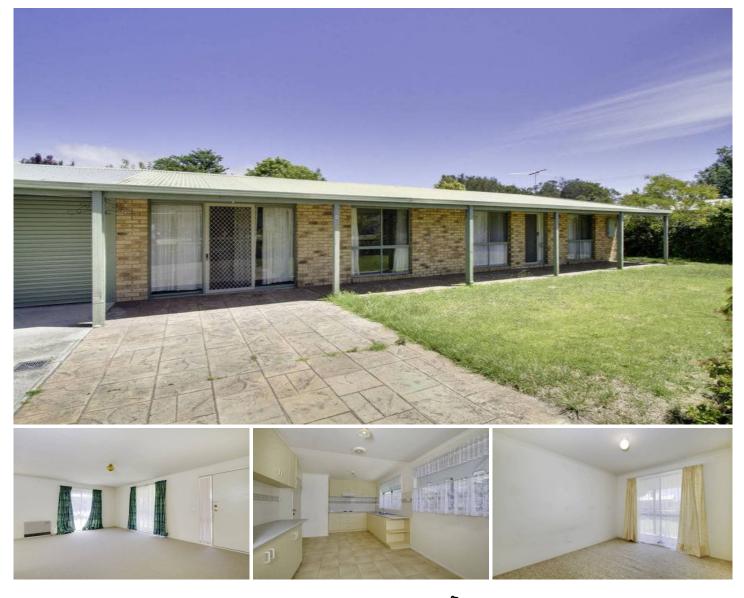

## **5 Bimble Street RYE VIC**

## THIS PROPERTY HAS BEEN LEASED (27.03.13)

There will no need for the car if you move into this relaxing, coastal property - only a stones throw from the best Rye has to offer. Convenience is virtually at your doorstep with Rye's shops and the sparkling waters only 350 metres away (approx). This brick home comprises of 2 spacious bedrooms, a third room that could be a rumpus room or bedroom for the older teenager, spacious bathroom and generous open plan living zone, If your wanting a low maintenance home this is the property for you as gardening is included in the rent so all you have to do is move in and enjoy, also includes a single lock up garage and enclosed rear patio!