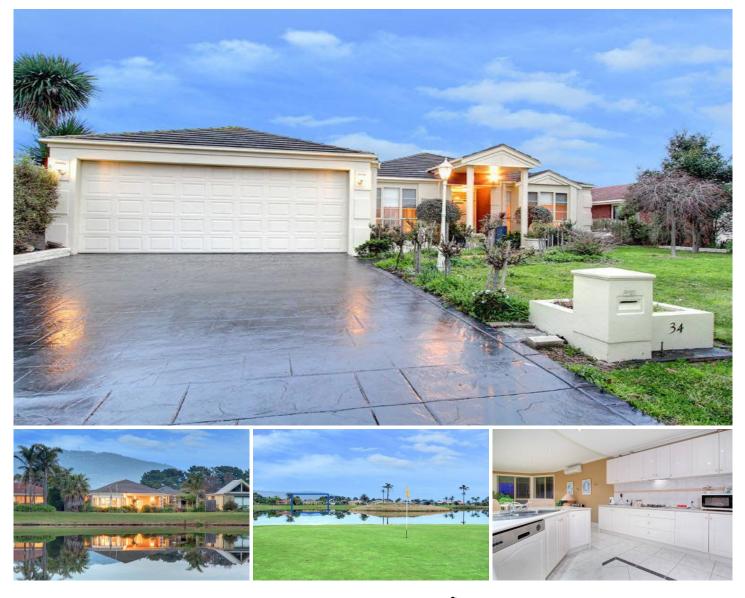

## 34 Lakeside Court SAFETY BEACH VIC

Brimming with elegance and grace, this 4 bedroom home sits in a quiet court amidst the acclaimed Country Club Estate. Offering a prestigious position with its ever changing wide lake frontage, this property exudes timeless appeal with formal and informal living zones, two en-suited bedrooms. The undeniable highlight is the light filled open plan kitchen and family room where walls of glass beckon glances towards the tranquil lake, abundant bird life and surrounding greenery of the golf course. Mesmerising of an evening, the twinkling lights atop Mt Martha provide yet another landscape to admire. Further extras include an over sized garage, nine foot ceilings, a powder room and an undercover north facing deck. Only a stroll to the greens, tennis courts and club amenities, the ultimate lifestyle awaits.