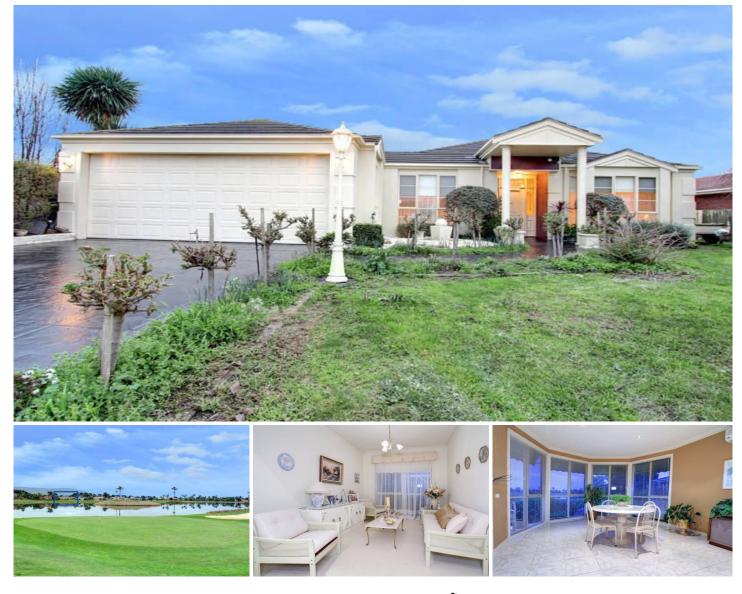

## 34 Lakeside Court SAFETY BEACH VIC

Brimming with elegance and grace, this 4 bedroom home sits in a quiet court amidst the acclaimed Country Club Estate. Offering a prestigious position with its ever changing wide lake frontage, this 'as new' property exudes timeless appeal with formal and informal living zones, two ensuited bedrooms. The undeniable highlight is the light filled open plan kitchen and family room where walls of glass beckon glances towards the tranquil lake, abundant birdlife and surrounding greenery of the golf course. Mesmerising of an evening, the twinkling lights atop Mt Martha provide yet another landscape to admire. Further extras include an oversized garage, nine foot ceilings, a powder room and an undercover north facing deck. Only a stroll to the greens, tennis courts and club amenities, the ultimate lifestyle awaits.