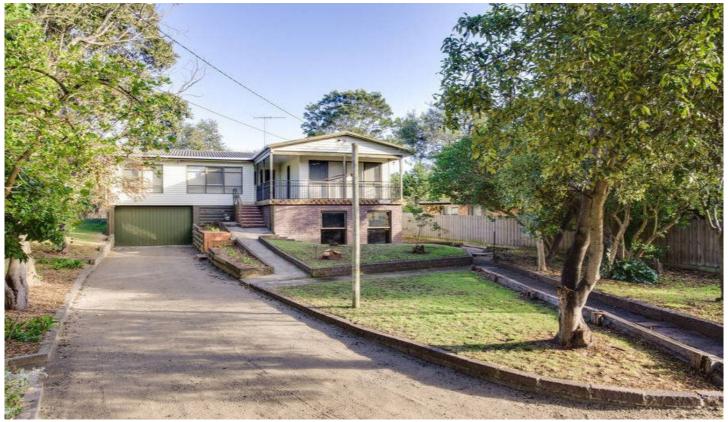

## 4 Amelia Avenue RYE VIC

## (PROPERTY LEASED - 19.08.13)

Situated in a quiet location, just a short walk to the beach and Rye Township, this double storey home is sure to attract your attention! Features include separate lounge, open kitchen with brand new gas stove/dining with split system heating/air conditioner, 3 bedrooms all with new heating units and built in robes, separate bathroom, laundry, toilet and has recently been improved with new carpet/floors/blinds and freshly painted throughout. Downstairs (access from outside) there is a large rumpus/family room, garage, and a workman's tool room. Not to mention the long driveway which would easily accommodate your cars/boats/ or caravan, well manicured but easy to maintain large yard and gardens. All you need to do is Simply move straight in!