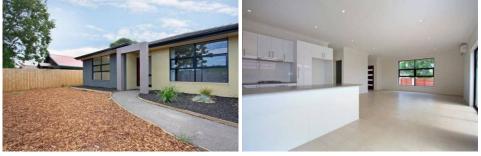

Rendered exterior this beautiful 2 bedroom unit is approximately 12 sq's in size with a large tiled living/meals area, lovely 12 ft high ceilings, island breakfast bench with granite bench tops, a stainless steel gas hot plate as well an electric oven, central bathroom, separate toilet & European style laundry.

Other features include; split system heating & cooling, built in robes in both bedrooms, front yard plus side courtyard,

View : https://www.ypa.com.au/7392266