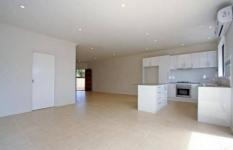

Comprising 3 generous bedrooms with built in robes, central bathroom, large open plan living, great kitchen with plenty of pantry space & granite bench-tops, tiled bathroom, European style laundry to maximise the living space, a low maintenance landscaped court yard and a lock-up garage.

This fantastic unit has lovely high ceilings giving it an airy feel of openness & space, split system heating & cooling, tiled living and meals area's for ease in cleaning and maintaining that new experience, all this with all amenities at your door step.