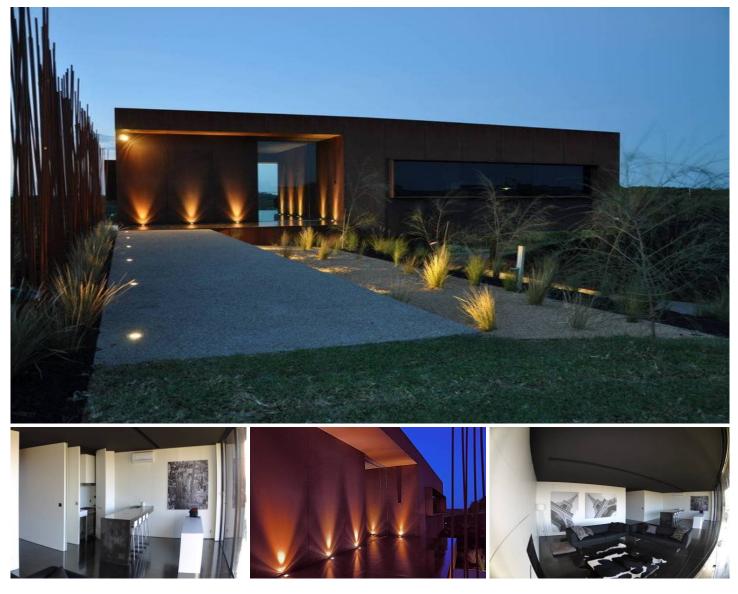

## **12 Lahinch Drive FINGAL VIC**

If settling for mediocre is behind you..

Unique, Exceptional, Extraordinary, Exclusive... are all words used to describe this master piece of modern living and they all mean the same thing and that is one of a kind! If you are looking for that something special that is not the run of the mill, look no further. From the architectural design to intricate hidden rooms you'll be truly amazed!

Once entering this property there is already the feeling of being the centre of attention, with a polished concrete foyer and security entry. This magnificent home comprises 2 living areas including a children's play den & a large open plan living space, meals area and polished concrete floors throughout.

Its steel construction is made from Corten steel which