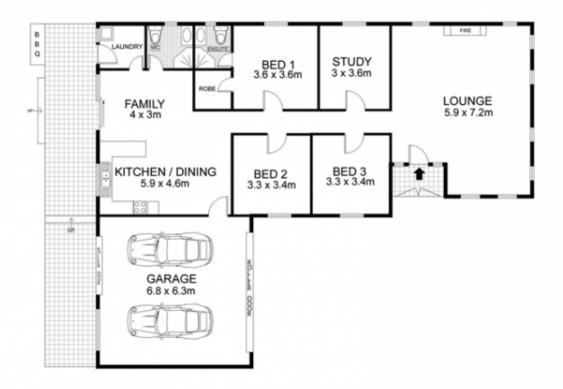

## **5 Field Street RYE VIC**

Add your personal touch!

This large limestone property has been built with painstaking attention to detail, but unfortunately it needs someone with a vision to finish off the work started. With a tiled floor throughout, this property has had most of the tricky work done, and just needs some cosmetic touch ups.

The kitchen has been built with granite worktops but some elbow grease in the right areas could get it from looking good to looking great! This property consists of four good sized bedroom, master with en-suite and walk in robes. Also comprising two large living areas, including a huge rumpus or formal lounge with open fire place & a separate family/meals area.

A large double garage with drive through access into the

## 4 🚐 2 🚍 2 🚍

Land Size: 720 sqm

View: https://www.ypa.com.au/7392272

0 1 2 3 4 5
Scale in metres. Indicative only, Dimensions are approximate. All information contained herein is gathered from sources we believe to be reliable. However we cannot guarantee its accuracy and interested persons should rely on their own enquiries.

INT: 177 m<sup>2</sup> EXT: 39 m<sup>2</sup>

5 Field Street, Rye

Floor plan by www.topsnap.com 1300 867 762