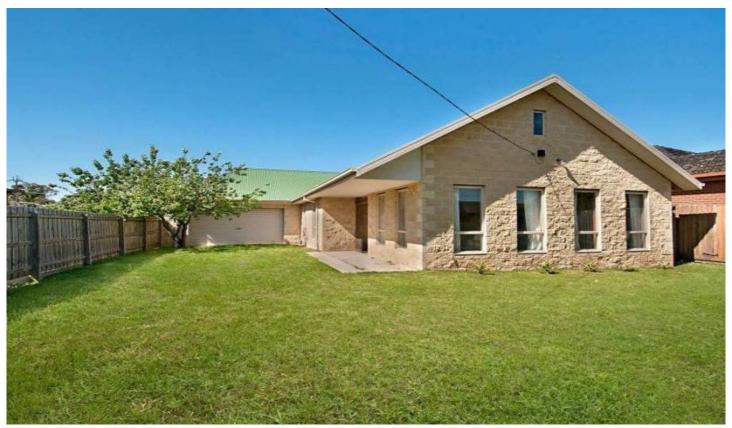

## **5 Field Street RYE VIC**

Add your personal touch!

This large limestone property has been built with painstaking attention to detail, but unfortunately it needs someone with a vision to finish off the work started. With a tiled floor throughout, this property has had most of the tricky work done, and just needs some cosmetic touch ups.

A large double garage with drive through access into the

## 4 🚐 2 🚍 2 🚍

Land Size: 720 sqm

View: https://www.ypa.com.au/7392272

0 1 2 3 4 5
Scale in metres. Indicative only, Dimensions are approximate. All information contained herein is gathered from sources we believe to be reliable. However we cannot guarantee its accuracy and interested persons should rely on their own enquiries.