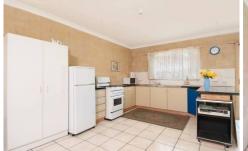

The kitchen has been built with granite worktops but some elbow grease in the right areas could get it from looking good to looking great! This property consists of four good sized bedroom, master with en-suite and walk in robes. Also comprising two large living areas, including a huge rumpus or formal lounge with open fire place & a separate family/meals area.