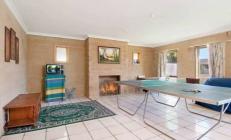

The kitchen has been built with granite worktops but some elbow grease in the right areas could get it from looking good to looking great! This property consists of four good sized bedroom, master with en-suite and walk in robes. Also comprising two large living areas, including a huge rumpus or formal lounge with open fire place & a separate family/meals area.