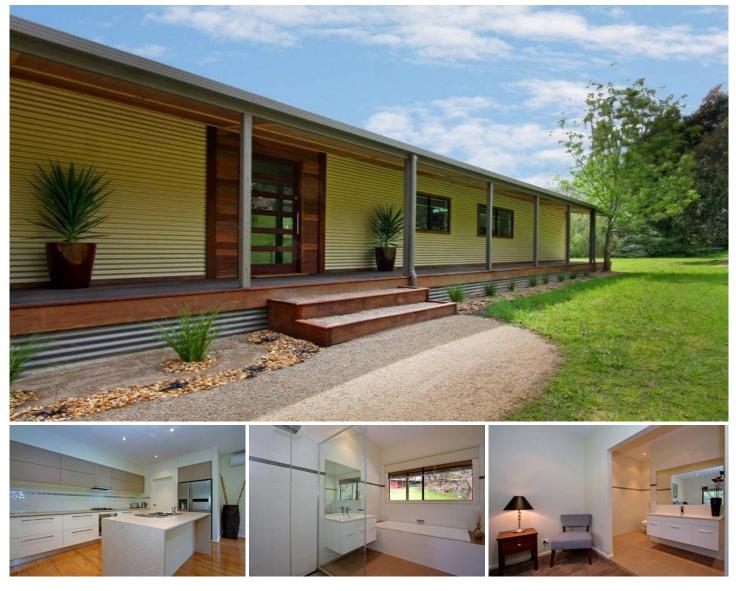

## Oh so picturesque!

If you have pictured yourself in an idyllic setting of country close to the bay, then look no further. Private and secluded, found on a spacious 3360m2 (approximately) hidden amongst the ti-trees, in one of the most exclusive areas of Rosebud all within walking distance to the National State Park and the gorgeous waterfall that this magnificent street is named after.

Features include:

Four generous bedrooms with Built in robes Master bedroom with full en-suite and walk in robe Study/5th bedroom Two living zones at opposite ends of the property Gourmet kitchen with huge walk in pantry and stainless steel appliances