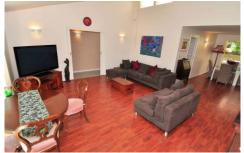

## 10 Alwyn Street RYE VIC

Set away from the hustle and bustle of Rye centre is this amazing family home. Just a short drive to the main shopping strip, imagine driving home after a hard days work and not hearing anything but the sounds of nature. Set on a huge block of 1801m2 approximately, this large home will appeal to so many with it's country feel and modern touches. The lounge area with huge bay windows overlooking the garden would be a treat to relax in, and is complete with a dining area to the rear. Off this area is the master bedroom with walk through robe and ensuite, complete with shower, spa bath and twin basins. Into the kitchen, and everyone is going to love the top of the range induction hotplate - get precise (and quick!) control of the temperature without the use of gas! The kitchen also has plenty of cupboard space, and another area for informal dining. Down the hall features the other two bedrooms both light and neutral with built in robes - the central