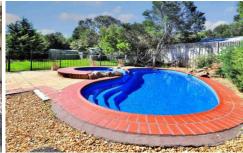

## 10 Alwyn Street RYE VIC

Set away from the hustle and bustle of Rye centre is this amazing family home. Just a short drive to the main shopping strip, imagine driving home after a hard days work and not hearing anything but the sounds of nature. Set on a huge block of 1801m2 approximately, this large home will appeal to so many with it's country feel and modern touches. The lounge area with huge bay windows overlooking the garden would be a treat to relax in, and is complete with a dining area to the rear. Off this area is the master bedroom with walk through robe and ensuite, complete with shower, spa bath and twin basins. Into the kitchen, and everyone is going to love the top of the range induction hotplate - get precise (and quick!) control of the temperature without the use of gas! The kitchen also has plenty of cupboard space, and another area for informal dining. Down the hall features the other two bedrooms both light and neutral with built in robes - the central