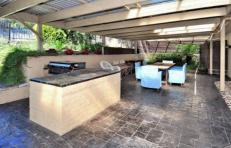

## 10 Alwyn Street RYE VIC

Set away from the hustle and bustle of Rye centre is this amazing family home. Just a short drive to the main shopping strip, imagine driving home after a hard days work and not hearing anything but the sounds of nature. Set on a huge block of 1801m2 approximately, this large home will appeal to so many with it's country feel and modern touches. The lounge area with huge bay windows overlooking the garden would be a treat to relax in, and is complete with a dining area to the rear. Off this area is the master bedroom with walk through robe and ensuite, complete with shower, spa bath and twin basins. Into the kitchen, and everyone is going to love the top of the range induction hotplate - get precise (and quick!) control of the temperature without the use of gas! The kitchen also has plenty of cupboard space, and another area for informal dining. Down the hall features the other two bedrooms both light and neutral with built in robes - the central