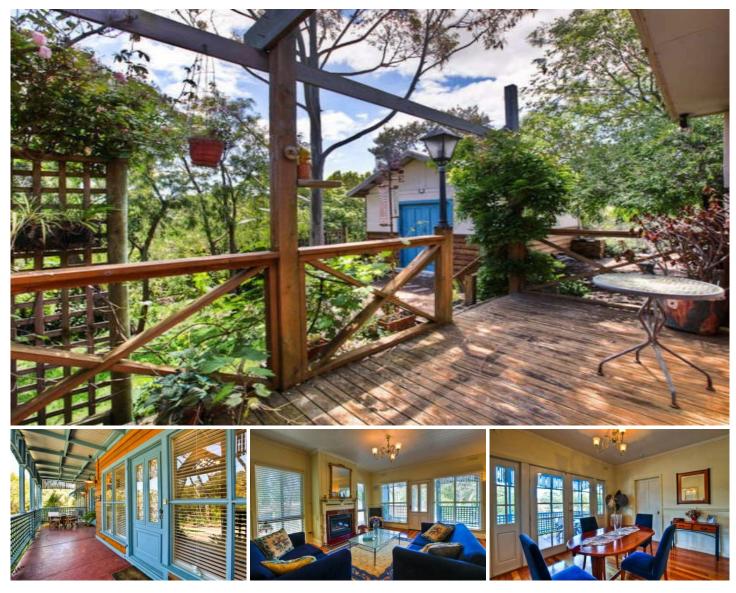

## Less than a Kilometre from everything!

Situated within a kilometre to the fantastic Rye foreshore is your potential new beach side getaway! Well elevated and ideally located this magnificent property comprises; three generous bedrooms, 2 of those with built in robes, two exceptional living areas, a great timber kitchen with gas oven & hot plates plus a walk-in pantry!

Designed with entertaining in mind this gorgeous property has 3 separate deck areas for those lazy warm evenings and a glass or two of wine, it also has a separate dining room and a central bathroom complete with spa bath.