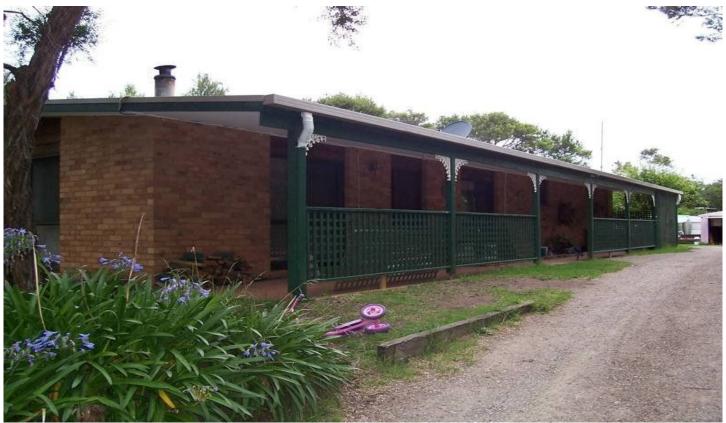

## 51 Sussex Road RYE VIC

This lovely brick veneer home is superbly situated in a peaceful & private area of Rye, where you will always be tranquil with the complimenting natural surroundings.

The perfect family home accommodating 3 comfortably sized bedrooms all with built in robes, master bedroom with walk in robe & en-suite, central tiled bathroom. Also comprising 2 separate tiled living areas, one of which is surprisingly generous in size and a Koonara log fire for the family to enjoy.

Included in the fantastic property is a lovely cosy kitchen and tiled dining area to match! A magnificent allotment of 1003 m2 and a double car garage! This is an opportunity not to be missed!

Call to arrange an inspection as it is currently tenanted! 24 hours noticed is required!