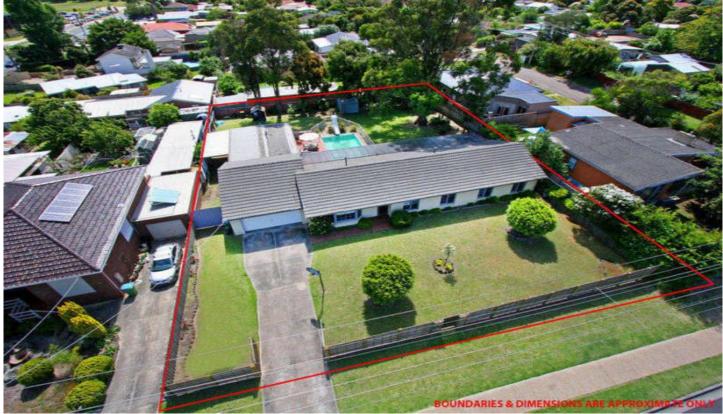

## 74-76 Boneo Road ROSEBUD VIC

Amazing Residence! Amazing Opportunity!

Chances like this are very far and in between, so don't be kicking yourself in the years to come for not taking this fantastic opportunity! Close to Rosebud Plaza, schools, bay beaches and public transport this is definitely money in the bank!

This magnificent property features;
Potential 6 Unit site STCA on over 1507 m2 of land
All amenities at your door step
Walking distance to Rosebud Shopping Plaza
Walking distance to Bay Beach, Parks & Schools
A fantastic 4 bedroom residence plus double car garage
In-ground pool
Self contained guest house
Too many other features to mention!

4 📭 2 📜 3 🗬

Land Size: 1507 sqm

View: https://www.ypa.com.au/7392282