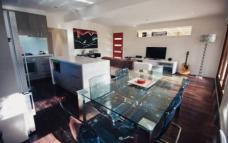

This fantastic transformation includes a brand new kitchen with stainless steel gas appliances, glass splash backs & Caesar Stone bench tops with Breakfast bench, plenty of

3 📭 1 🔓 4 🗬

Land Size: 615 sqm