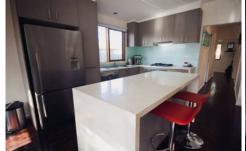

This fantastic transformation includes a brand new kitchen with stainless steel gas appliances, glass splash backs & Caesar Stone bench tops with Breakfast bench, plenty of

3 📭 1 🔓 4 🗬

Land Size: 615 sqm