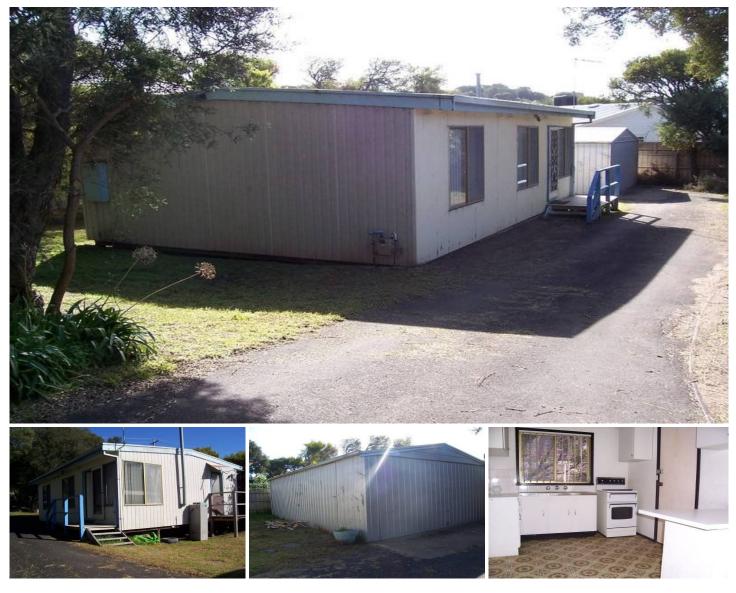

## **18 Goyarra Street RYE VIC**

Situated within minutes of everything with local amenities conveniently located nearby and realistically priced you don't need to look any further.

This property is ideal for someone looking at an investment property to lease for the next few years or as a renovators delight with a blank canvas to start with. Comprising 2 large bedrooms, open family meals area and a combination laundry/bathroom with new vanity. Also incorporated is a huge double car garage with concrete floor on an easy to maintain allotment of 533 m2.

## 2 🎮 1 🚔 2 🗬

Land Size: 533 sqm View: https://www.ypa.com.au/7392288