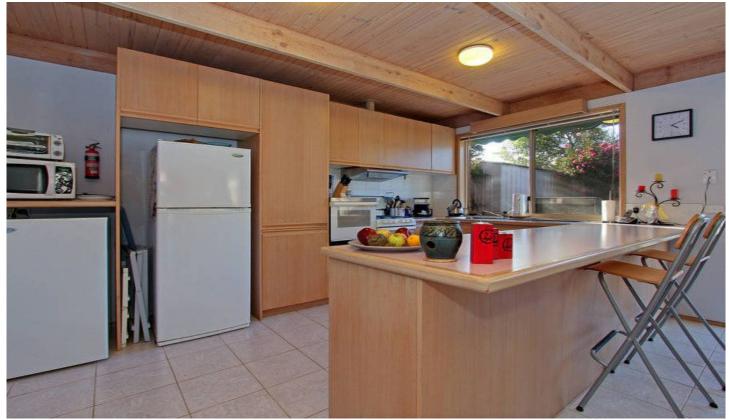

## 114 Spray Street ROSEBUD VIC

Light and bright, this home is a true delight. Quiet and secluded, this as-new brick-veneer home is perfectly positioned and is a MUST SEE! From the moment you step inside, you will see this property has been so lovingly cared for and is perfect in every way. The 2 spacious bedrooms both have built-in-robes and the open-plan kitchen and family area allows for easy living all year round. With a 2 way bathroom, large laundry, and floor to ceiling windows there is not a cent to spend. Extras include a large water tank, double carport as well as extra parking spaces, manicured gardens and a shed. Inspect now... with a stunning, north-facing courtyard, and the beach and shops only moments away, the summer sun is calling!