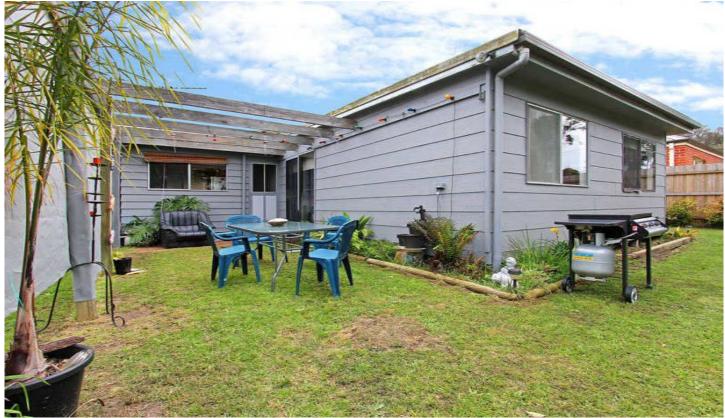

## 33 Grange Road RYE VIC

Well positioned in the sought after quiet part of Rye, here is a fantastic property ready to use this summer. Set on a great flat block of a whopping 715m2 approx, there is plenty of scope to extend further down the track if you wish to.

A large back yard with barbeque area completes the picture, come and have a look at this great property which would do well however you decide to use it.

3 📭 1 🖺 2 🗬

Land Size: 715 sqm

View: https://www.ypa.com.au/7392295