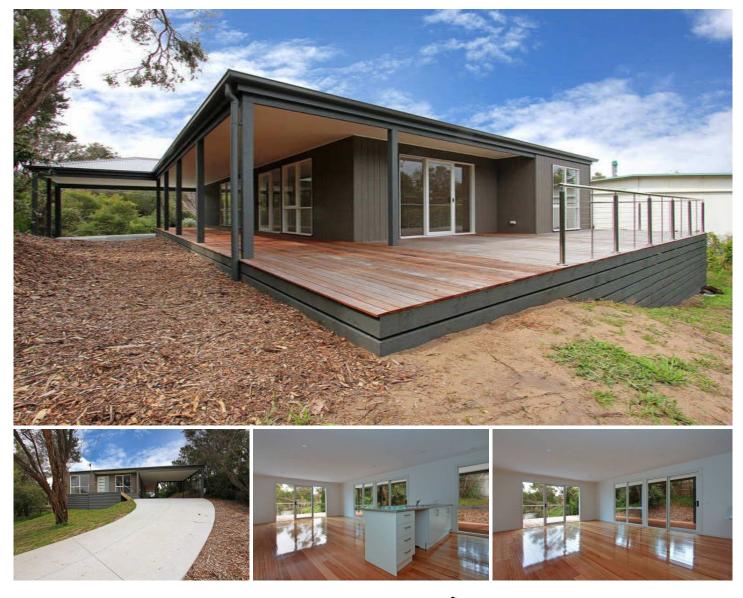

## 42 Highbury Road RYE VIC

Craftsman built and oozing with quality this magnificent new home is begging to be lived in. Realistically priced you couldn't buy a block and build with all the classic inclusions of this modern home.

Keeping within the beach theme/modern spin this gorgeous brand new home comprises 3 huge bedrooms, master with full en-suite and walk in robe, central bathroom and two separate generous sized living areas. A central kitchen with 'Elfa' stainless steel appliances, dish-washer and island breakfast bench.

Rich polished floor boards throughout as well as carpet in the bedrooms including the formal living room. Also featuring a fantastic large back deck, stainless balustrades with cable as well side deck and a double carport.