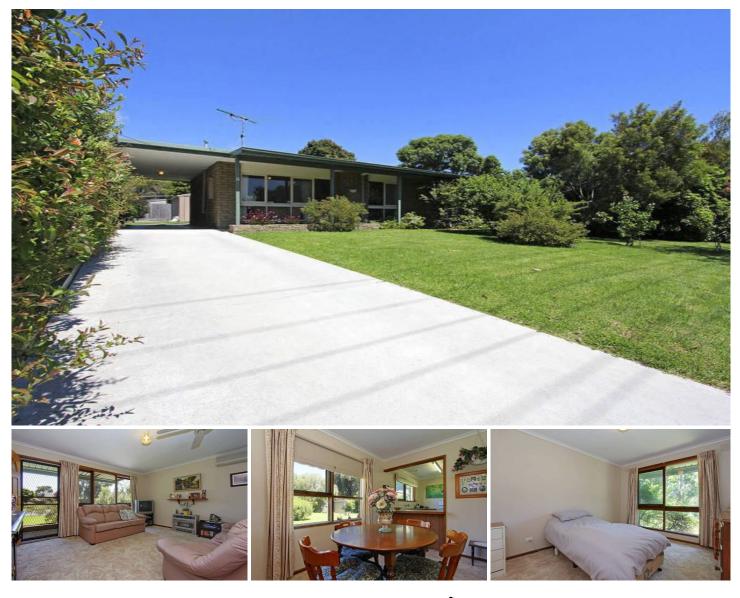

## **13 Dunsmuir Drive ROSEBUD VIC**

With lovely street appeal and in a much loved pocket of central Rosebud, this immaculate property is being offered for the first time in over 20 years. Boasting two spacious bedrooms (both with BIRs), open plan living areas and a separate lounge, this charming residence is set on a level allotment (612 sqm approx) in a quiet street. Freshly painted and with new carpets, this quality-built brick veneer has been lovingly cared for and is just a short stroll to the shops, RSL, transport links and those sparkling sandy shores. Extras include a water tank, shedding, garage, carport, new spouting, gas heating, split system cooling and new fences. Beachside of the freeway and earmarked for growth with the imminent Peninsula Link, secure your piece of the Peninsula today with this great value buy. FOR FURTHER DETAILS CALL TEAM YPA ANYTIME ON 5985 2600.