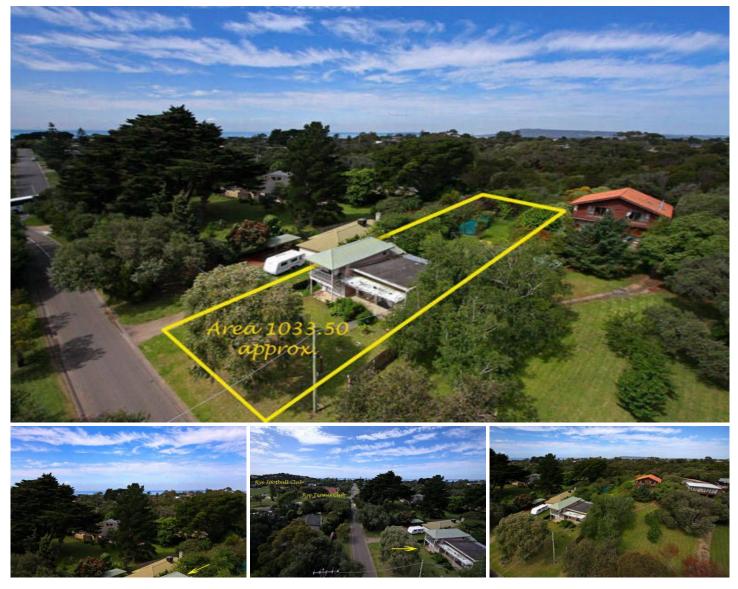

## **3 Elvie Street RYE VIC**

## 4 BIDDERS MISSED OUT. TEAM YPA LEADING BY RESULTS!

Situated on a level allotment of just over 1000 m2 (approx), here stands a character filled weatherboard home that is SCREAMING for attention. The property consists of 4 bedrooms, 1 complete bathroom as well as an en suite that is semi complete, tiled family/meals area and a lock up garage.

Positioned in one of the most sought after locations, within minutes walk to Rye foreshore, the main shopping precinct, football ground, gymnasium, tennis courts and skate-park you can't go wrong for the position. Being this close to everything definitely has its advantages, whether you're looking at renovating or simply knocking the home down and redeveloping, this property is money in the bank for years to come.

## 4 🛤 2 🏪 1 🚘

| Building Size | : 2 sqm                          |
|---------------|----------------------------------|
| Land Size     | : 1039 sqm                       |
| View          | : https://www.ypa.com.au/7392302 |