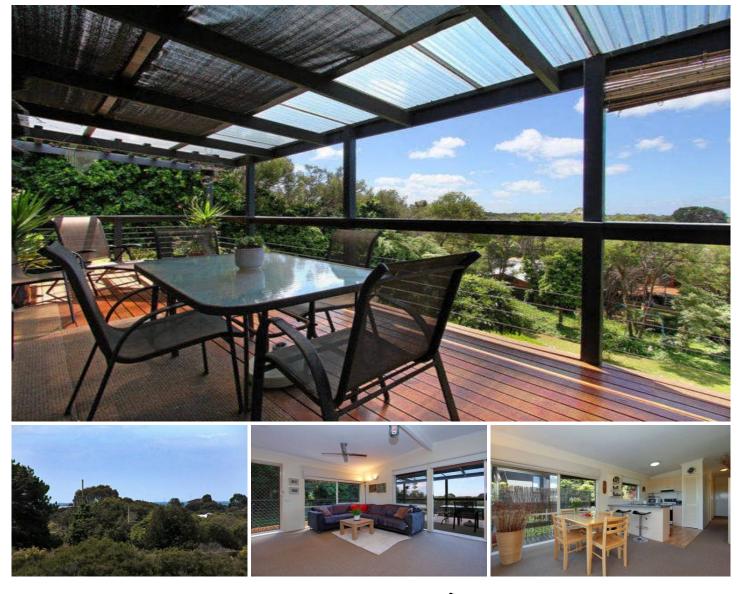

## 22 St Andrews Drive RYE VIC

This immaculate home is now on the market with a genuine vendor ready to sell. It has been meticulously maintained over the years so all you have to do is absolutely NOTHING except move in and enjoy. The property boasts a wrap around balcony and gorgeous gardens plus a full renovation inside. Also offering the chance to create a third master suite under the house if required (STCA) this area is currently used as a carport but could be so much more.

The amazing tree top views complete with glimpses of the bay will blow you away! With a quick settlement you could be sitting on the balcony enjoying the Melbourne fireworks on New Year's Eve.

FOR FURTHER DETAILS CALL TEAM YPA ANYTIME ON 5985 2600.