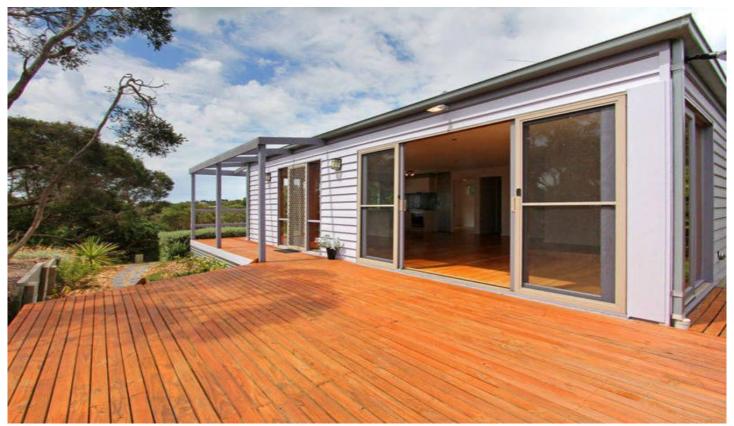

## 11 Nalong Street RYE VIC

Well positioned to capture sweeping ocean views, there is nothing to do except simply move in and enjoy this beach house holiday favourite. Offering light filled open plan living, hard wood floors, freshly painted, 2 separate alfresco entertaining areas, modern kitchen and glistening bathroom, there is also plenty of room for off street parking with the added bonus of a good sized secure lock up garage.

Imagine enjoying those summer holidays entertaining with friends and family as you soak in the ocean views on the spacious deck. This is the quintessential beach house just waiting for you to enjoy many years ahead. Capitalise now on Rye's rising property market and enjoy all that the beautiful peninsula has to offer. Private, secluded and not a cent to spend, call now... this beach pad is just waiting to entertain you.