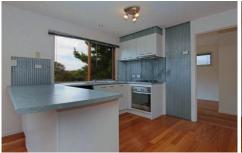

## 11 Nalong Street RYE VIC

Well positioned to capture sweeping ocean views, there is nothing to do except simply move in and enjoy this beach house holiday favourite. Offering light filled open plan living, hard wood floors, freshly painted, 2 separate alfresco entertaining areas, modern kitchen and glistening bathroom, there is also plenty of room for off street parking with the added bonus of a good sized secure lock up garage.