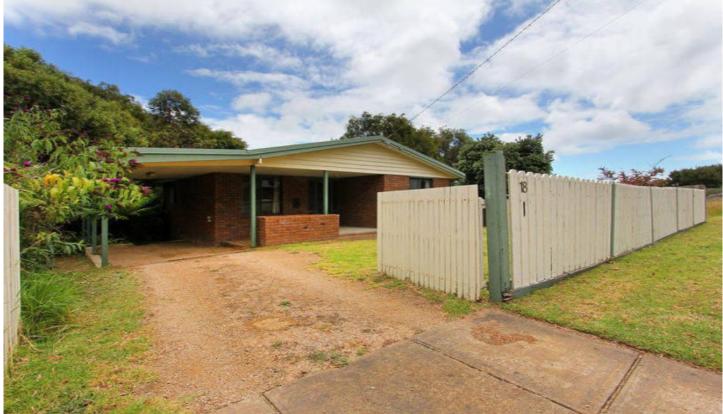

## 18 Feltham Court ROSEBUD VIC

First time offered on the market! This unique, 2 bedroom, BV home has as style of its own and presents the astute buyer with an opportunity to secure a well built property at an entry level price. The clever floor plan has both bedrooms zoned separately from the large open living area, as well as from each other, providing a sense of privacy often missing in more modern homes. A brick feature wall, encasing a classic Coonara Wood Fired Heater, provides a great backdrop for your lifestyle and sets the scene for those cosy winter nights. Glass sliding doors lead out from the living area onto a charming balcony overlooking the rear yard and a deck providing convenient access to the garden.

Those seeking plenty of storage space will be attracted by the additional cupboards within the home, as well as the 3 separate rooms underneath, which have the potential to be converted for other uses. With a single carport under the