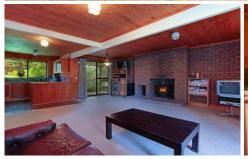

## 18 Feltham Court ROSEBUD VIC

First time offered on the market! This unique, 2 bedroom, BV home has as style of its own and presents the astute buyer with an opportunity to secure a well built property at an entry level price. The clever floor plan has both bedrooms zoned separately from the large open living area, as well as from each other, providing a sense of privacy often missing in more modern homes. A brick feature wall, encasing a classic Coonara Wood Fired Heater, provides a great backdrop for your lifestyle and sets the scene for those cosy winter nights. Glass sliding doors lead out from the living area onto a charming balcony overlooking the rear yard and a deck providing convenient access to the garden.