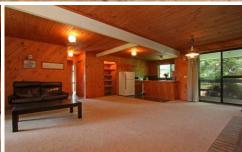

## 18 Feltham Court ROSEBUD VIC

First time offered on the market! This unique, 2 bedroom, BV home has as style of its own and presents the astute buyer with an opportunity to secure a well built property at an entry level price. The clever floor plan has both bedrooms zoned separately from the large open living area, as well as from each other, providing a sense of privacy often missing in more modern homes. A brick feature wall, encasing a classic Coonara Wood Fired Heater, provides a great backdrop for your lifestyle and sets the scene for those cosy winter nights. Glass sliding doors lead out from the living area onto a charming balcony overlooking the rear yard and a deck providing convenient access to the garden.