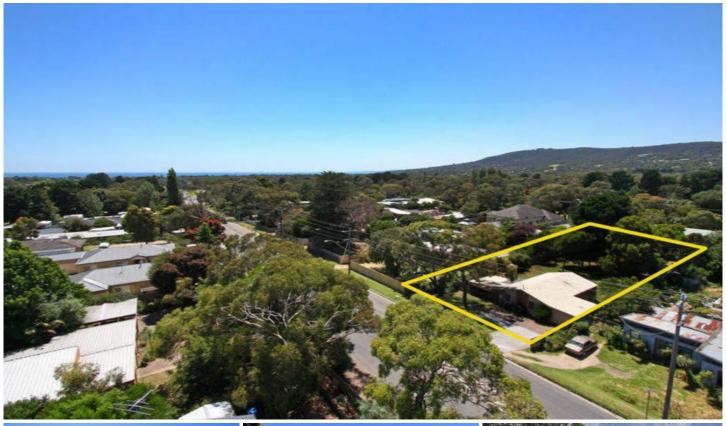

## 209 Jetty Road ROSEBUD VIC

It's up to you....On a whopping 1216 m2 (approx.) flat block, the options for this special piece of the Peninsula are many. Within walking distance to the local shops and schools, and with the nature trails and sandy shores only minutes away, this location is a stand out.

Either enjoy the comfortable 3 bedroom BV home and keep your options open, or reap the rewards of this 4 unit site (STCA). With very few land holdings available in the beloved Mornington Peninsula, don't let this opportunity pass by. Peninsula Link freeway is only 12 months away... the opportunity is NOW.

3 📭 1 🔭 2 🗬

Land Size: 1216 sqm

View: https://www.ypa.com.au/7392314

Ben Nutbean 0413 125 996