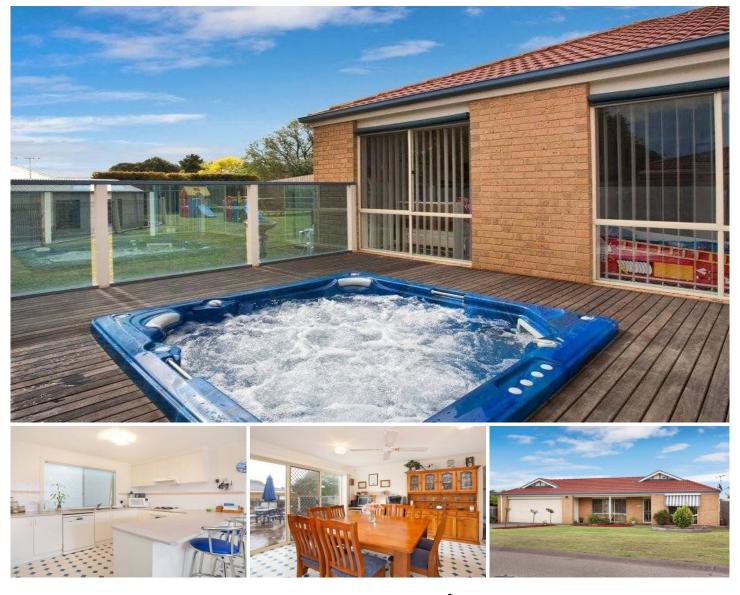

## 34 Curlew Drive CAPEL SOUND VIC

This fabulous 3 bedroom brick veneer property is set on a spacious 785m2 flat block and has been maintained in perfect order, just waiting for its new owners.

The easy flowing floorplan incorporates a formal lounge (wired for surround sound), 3 bedrooms, master with ensuite and walk in robe, plus a family bathroom with separate toilet. The spacious, bright and airy open plan kitchen and meals area has all of today's necessities with dishwasher and walk in pantry and opens out to the large paved entertaining area with a step up to an inviting 8 seat outdoor spa with safety fencing - the perfect spot to relax after a hectic day. Complete with remote controlled double garage with drive through access, alarm system, 6000L water tank and well maintained gardens, the property is further complemented by an additional 9m x 6m (3 car) steel garage, ideal as a workshop, games area or for the car enthusiast.