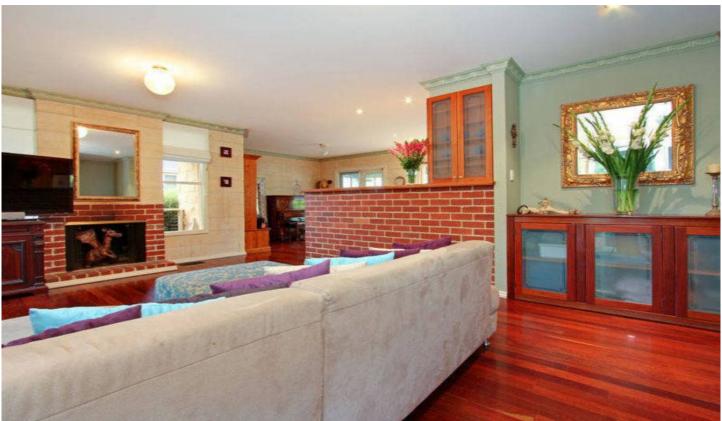

## 20 Warrain Avenue ROSEBUD VIC

This elevated, limestone home encapsulates charm and grace. Set in a picturesque tree-lined street, this 4 bedroom residence is in a commanding position, built to capture the stunning views across the treetops. With an open-plan kitchen, family and lounge room, main bathroom and separate toilet, the floor plan allows for easy living. The lovely undercover alfresco area flows seamlessly from the living zones making entertaining a breeze. Separated from the main house, the fourth bedroom could also be utilised a further entertaining zone, guest/ teenager accommodation, or a HUGE home office. There is also the possibility here to modify further and install another bathroom. Extras include a garaging for 3 vehicles, air conditioning, an easy care level back garden, jarrah hard wood floors hand a wrap-around veranda. Stroll to the local shops and walking trails, or relax by the fire as you soak in the period features and timeless appeal of this