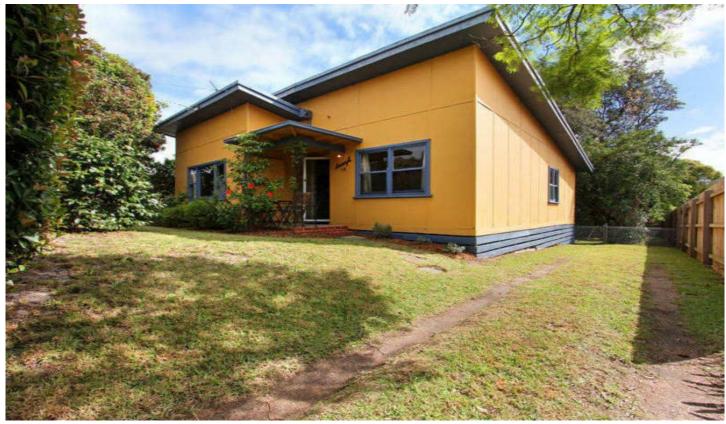

## 78 Rosebud Parade ROSEBUD VIC

On the market for the first time in 56 years, this 3 bedroom seaside residence ticks all the boxes for capital growth. Situated only 500 metres to the Rosebud shops and the glistening waters of Port Phillip Bay, this property occupies 580sqm of prime land, just waiting for its' new owners to capitalise on. Either enjoy or improve the current home, build your dream home or subdivide (STCA). With the charm of hardwood flooring, high ceilings and double-hung this much-loved holiday classic windows. well-proportioned rooms and a central bathroom. The third bedroom/ study is a real bonus as is the separate bungalow and generous garden. Peninsula Link freeway is only months away from completion.... this opportunity is yours for the taking.

3 📭 1 🔓 2 🗬

Land Size: 580 sqm

View: https://www.ypa.com.au/7392321