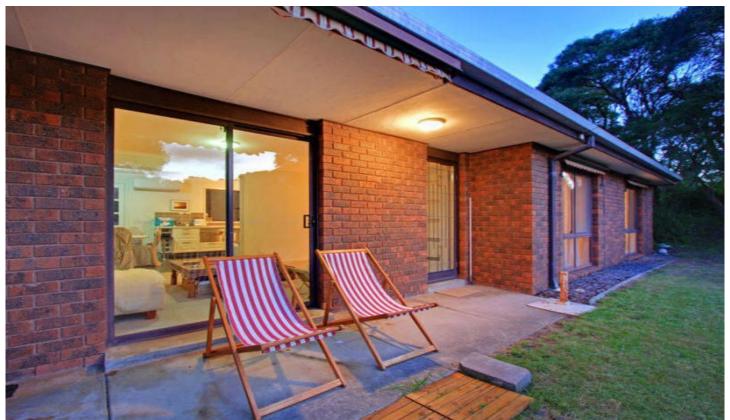

## 21 Liesma Street RYE VIC

This as-new home is ready for you to turn the key and move straight in. Light, bright and modern with state of the art fixtures and fittings this property has it all. With 2 separate living areas and room to move there is no better value for money property on the market today.

Ideally located on a slightly elevated allotment and with easy access to Rye's main shops, beautiful bay beaches, local football ground, gymnasium & public tennis court. This stunning property comprises a brand new kitchen with granite bench tops, soft closing draws, stainless steel appliances including wide gas oven and 5 burner hot-plate, a brand new tiled bathroom with spa bath as well as a second shower. With 3 generous carpeted bedrooms with built in robes and carport with internal access, the value for money here speaks volumes.